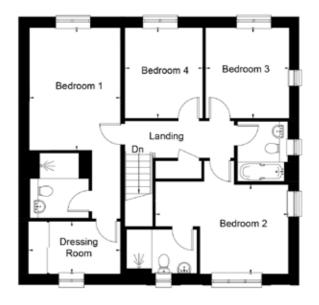

## THE MULBERRIES

Charming four bedroom semi-detached house with two en-suites, a garage and a car port.

DEWBERR RANG

IN THE HEART OF HAMPSHIRE

Door choices available

### FIRST FLOOR

| Bedroom I     | 4'-6" ×  0'-9" |
|---------------|----------------|
| Bedroom 2     | 5'-8" ×  0'6"  |
| Bedroom 3     | 0'-8" × 9'-  " |
| Bedroom 4     | 10'-8" × 9'-2" |
| Dressing Room | 0'-  " × 6'-2" |

### GROUND FLOOR

| Kitchen/Dining Room | 9'- " ×  3' 0"   |
|---------------------|------------------|
| Living Room         | 4'- 0" x   '-  " |
| Garage              | 22'-2" x   '- 0" |

### APPROXIMATE FLOOR AREA: 1451 SQ FT | GARAGE: 246 SQ F T | TOTAL: 1697 SQ FT