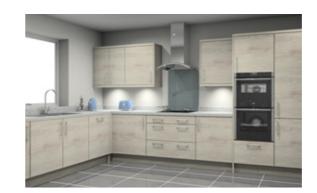

### KITCHENS

- Fully fitted kitchens by Tailor Made Kitchens
- Neff Appliances
- Integrated Fridge/Freezer. Diswasher,
- washer/dryer, oven and hob
- · Blanco stainless steel sink & chrome mixer tap
- · Ceasarstone worktop