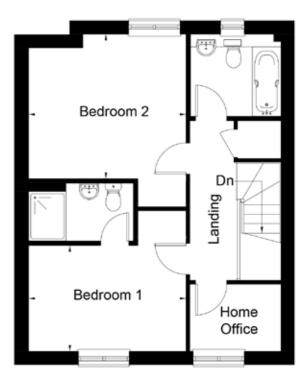

## THE MULBERRIES

### APPROXIMATE FLOOR AREA: 1451 SQ FT | GARAGE: 246 SQ F T | TOTAL: 1697 SQ FT

## THE MULBERRIES

Charming four bedroom semi-detached house with two en-suites, a garage and a car port.

DEWBERR RANG

IN THE HEART OF HAMPSHIRE

Door choices available

### FIRST FLOOR

| Bedroom I     | 4'-6" ×  0'-9" |
|---------------|----------------|
| Bedroom 2     | 5'-8" ×  0'6"  |
| Bedroom 3     | 0'-8" × 9'-  " |
| Bedroom 4     | 10'-8" × 9'-2" |
| Dressing Room | 0'-  " × 6'-2" |