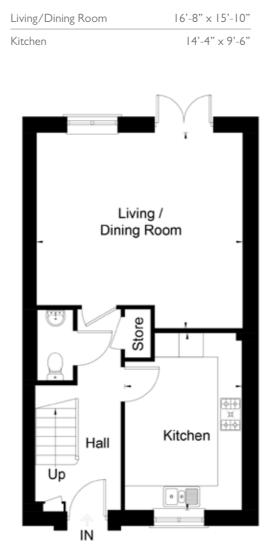

### GROUND FLOOR

| Living/Dining Room | 6'-8" ×  5'- 0" |
|--------------------|-----------------|
| Kitchen            | 4'-4" × 9'6"    |

Door choices available