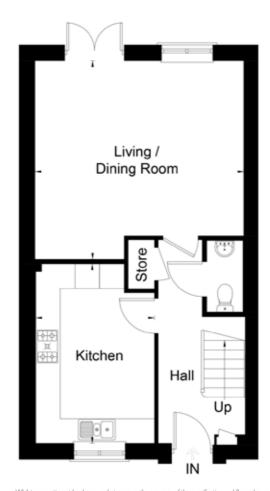

### GROUND FLOOR

Door choices available

### FIRST FLOOR

| Bedroom I | 2'- " × 9'-2"  |
|-----------|----------------|
| Bedroom 2 | 9'-10" × 9'-6" |
| Bedroom 3 | 9' 0" × 6'- 0" |

Stylish end of terrace two bedroom house with two parking spaces.