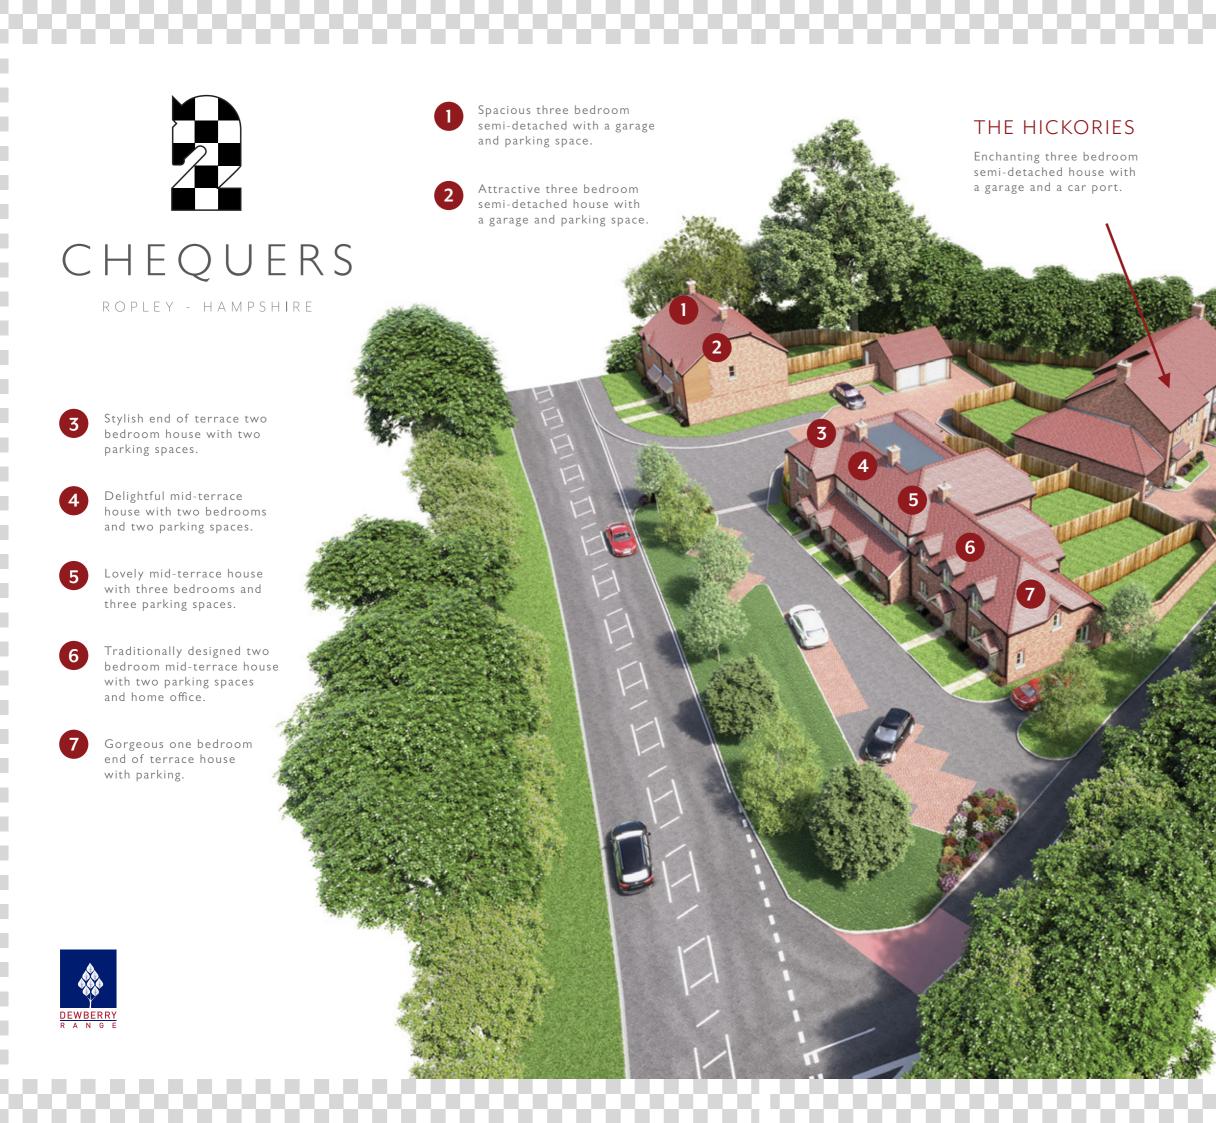

ROPLEY - HAMPSHIRE

## IN THE HEART OF HAMPSHIRE

Chequers is a unique development situated against a rural backdrop, punctuated only by the historic steam Watercress Line, and overlooking the South Downs. Perfectly situated between the market towns of Alresford and Alton (mainline station to London Waterloo), and on major bus routes, this location is ideally suited to families and commuters alike. For those with a penchant for the outdoors, a network of footpaths, byways and bridleways criss-cross this sprawling patchwork of Hampshire countryside.

Mulberry Homes is proud to present The Dewberry Collection. A unique development of 9 beautifully crafted homes, ranging from 1-4 bedrooms, making it perfect for families of all sizes. Situated in Ropley, this exciting development is built with the trademark craftsmanship and expertise that is synonymous with Mulberry Homes. Timeless Quality. Tailored for You.

### THE MULBERRIES

Charming four bedroom semi-detached house with two en-suites, a garage and a car port.

Spacious three bedroom semi-detached house with a garage and parking space.

### FIRST FLOOR

| Bedroom I | 2'- " × 9'-2"   |
|-----------|-----------------|
| Bedroom 2 | 9'-10" × 9'-6"  |
| Bedroom 3 | 9'-10" x 6'-10" |

Attractive three bedroom semi-detached house with a garage and parking space.

### FIRST FLOOR

| Bedroom I | 2'- " × 9'-2"  |
|-----------|----------------|
| Bedroom 2 | 9'-10" × 9'-6" |
| Bedroom 3 | 9' 0" × 6'- 0" |

Stylish end of terrace two bedroom house with two parking spaces.

### FIRST FLOOR

| Bedroom I | 4'-4" x  3'-3" |
|-----------|----------------|
| Bedroom 2 | 3'-3" ×  0'-4" |

Delightful mid-terrace house with two bedrooms and two parking spaces.

### GROUND FLOOR

DEWBERRY R A N G E

Lovely mid-terrace house with three bedrooms and three parking spaces.

IN THE HEART OF HAMPSHIRE

Door choices available

## 6, CHEQUERS

Traditionally designed two bedroom mid-terrace house with study and two parking spaces.

IN THE HEART OF HAMPSHIRE

### FIRST FLOOR

| Bedroom I | 2'-7" × 8'-6"  |
|-----------|----------------|
| Bedroom 2 | 2'-7" ×   '-7" |

Gorgeous one bedroom end of terrace house with parking.

DEWBERRY R A N G E

IN THE HEART OF HAMPSHIRE

## THE HICKORIES

Enchanting three bedroom semi-detached house with a garage and a car port.