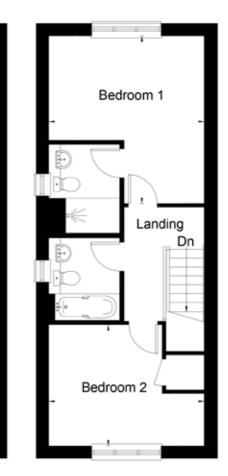

### FIRST FLOOR

| Bedroom I | 2'- " × 9'-2"  |
|-----------|----------------|
| Bedroom 2 | 9'-10" × 9'-6" |
| Bedroom 3 | 9' 0" × 6'- 0" |

Stylish end of terrace two bedroom house with two parking spaces.