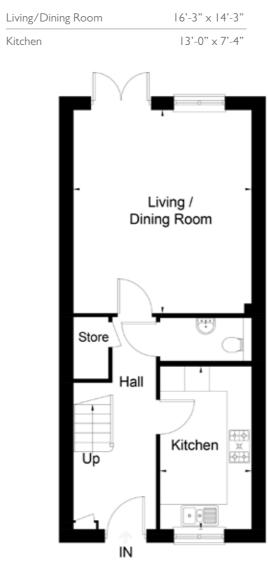

### GROUND FLOOR

| Living/Dining Room | 6'-8" ×  5'- 0" |
|--------------------|-----------------|
| Kitchen            | 4'-4" × 9'6"    |

Door choices available

### FIRST FLOOR

| Bedroom I | 2'- " × 9'-2"   |
|-----------|-----------------|
| Bedroom 2 | 9'-10" × 9'-6"  |
| Bedroom 3 | 9'-10" x 6'-10" |

Attractive three bedroom semi-detached house with a garage and parking space.