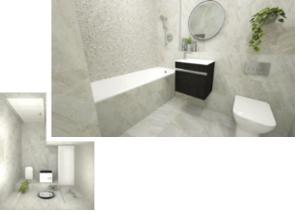

### BATHROOM & EN SUITE

- Porcelanosa Indic/Kubik
- Dual flush WC
  - Wash hand basin with mixer tap • Bath
- $\cdot$  Shower to en suite
- Thermostatically controlled shower
- Chrome taps and heated towel rail
- LED downlights
- Shaver point and light