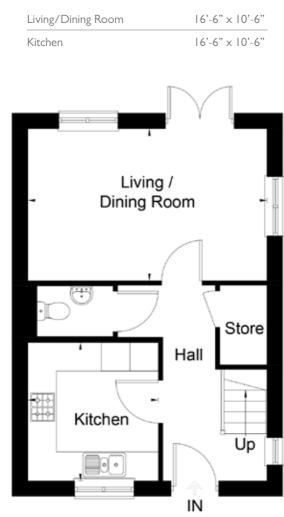

### GROUND FLOOR

| Kitchen/Dining Room | 9'- "x  3'- 0"  |
|---------------------|-----------------|
| Living Room         | 4'- 0"x   'x  " |
| Garage              | 20'-3"× 10'-8"  |

Door choices available

### GROUND FLOOR

| Kitchen/Dining Room | 9'- " ×  3' 0"   |
|---------------------|------------------|
| Living Room         | 4'- 0" x   '-  " |
| Garage              | 22'-2" x   '- 0" |