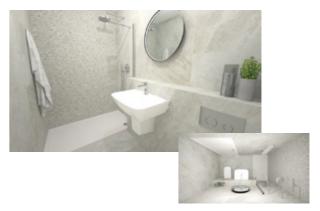

### BATHROOM & EN SUITE

- Porcelanosa Indic/Kubik
- Dual flush WC
  - Wash hand basin with mixer tap • Bath
- $\cdot$  Shower to en suite
- Thermostatically controlled shower
- Chrome taps and heated towel rail
- LED downlights
- Shaver point and light