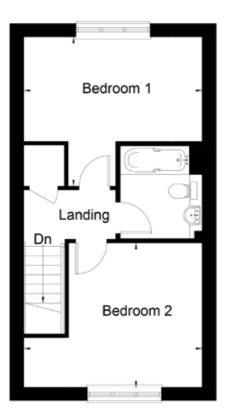

### FIRST FLOOR

| Bedroom I | 2'- " × 9'-2"   |
|-----------|-----------------|
| Bedroom 2 | 9'-10" × 9'-6"  |
| Bedroom 3 | 9'-10" x 6'-10" |

Attractive three bedroom semi-detached house with a garage and parking space.