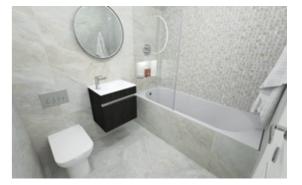

### BATHROOM & EN SUITE

- Porcelanosa Indic/Kubik
- Dual flush WC
  - Wash hand basin with mixer tap • Bath
- $\cdot$  Shower to en suite
- Thermostatically controlled shower
- Chrome taps and heated towel rail
- LED downlights
- Shaver point and light