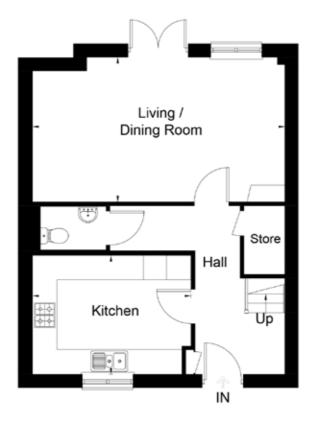

### GROUND FLOOR

| Kitchen/Dining Room | 9'- "x  3'- 0"  |
|---------------------|-----------------|
| Living Room         | 4'- 0"x   'x  " |
| Garage              | 20'-3"× 10'-8"  |

Door choices available

### FIRST FLOOR

| Bedroom I | 5'-8"x  0'-6" |
|-----------|---------------|
| Bedroom 2 | 0'-8"× 9'-  " |
| Bedroom 3 | 10'-8"× 9'-2" |

### GROUND FLOOR

| Kitchen/Dining Room | 9'- " ×  3' 0"   |
|---------------------|------------------|
| Living Room         | 4'- 0" x   '-  " |
| Garage              | 22'-2" x   '- 0" |

### FIRST FLOOR

| Bedroom I     | 4'-6" ×  0'-9" |
|---------------|----------------|
| Bedroom 2     | 5'-8" ×  0'6"  |
| Bedroom 3     | 0'-8" × 9'-  " |
| Bedroom 4     | 10'-8" × 9'-2" |
| Dressing Room | 0'-  " × 6'-2" |