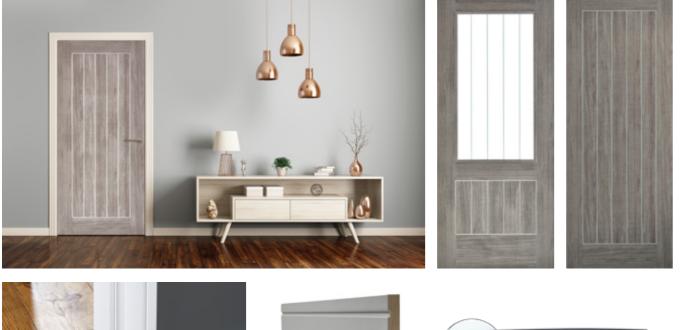

### INTERNAL FINISHES

- $\cdot$  Karndean wood effect flooring to some ground floor areas
- Fitted carpets living room, stairs and bedrooms
- Partly tiled Porcelanosa bathrooms with feature tiles
- · Matt paint finish to walls and ceilings
- White satin wood paint finish to woodwork and window sills
- Mexicano doors with chrome furniture
- · Energy efficient heating and insulation
- Low CO2 emmisions
- · High efficiency air source heat pump Samsung or similar
- Premium insulation products
- Energy Performance Certificates
- 80% Wool Durham Twist Carpets