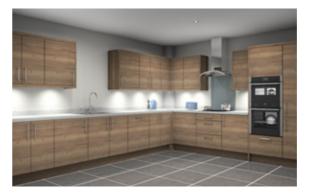

### KITCHENS

- Fully fitted kitchens by Tailor Made Kitchens
- Neff Appliances
- Integrated Fridge/Freezer. Diswasher,
- washer/dryer, oven and hob
- · Blanco stainless steel sink & chrome mixer tap
- · Ceasarstone worktop