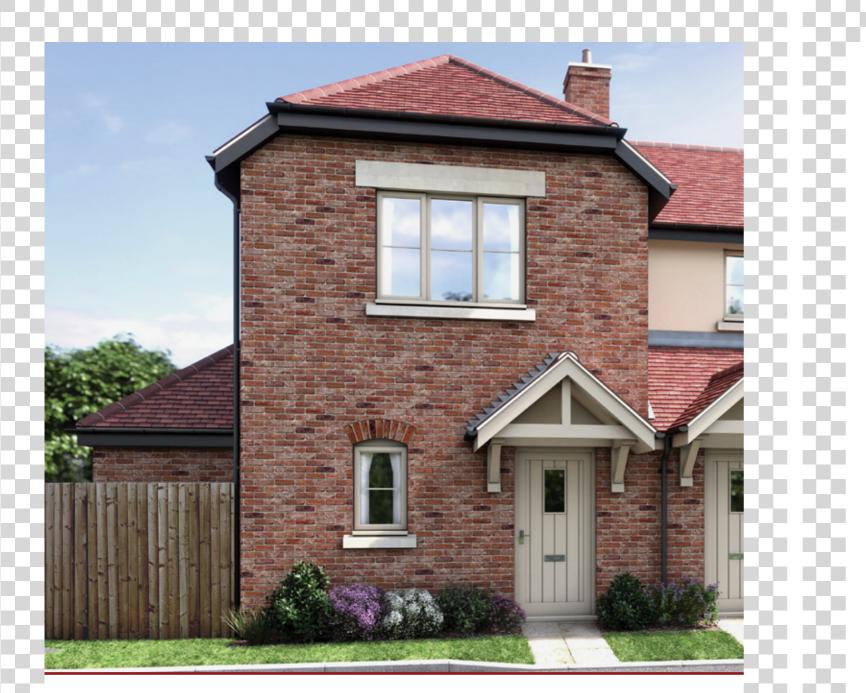

ROPLEY - HAMPSHIRE

## IN THE HEART OF HAMPSHIRE

Chequers is a unique development situated against a rural backdrop, punctuated only by the historic steam Watercress Line, and overlooking the South Downs. Perfectly situated between the market towns of Alresford and Alton (mainline station to London Waterloo), and on major bus routes, this location is ideally suited to families and commuters alike. For those with a penchant for the outdoors, a network of footpaths, byways and bridleways criss-cross this sprawling patchwork of Hampshire countryside.

# CHEQUERS

ROPLEY - HAMPSHIRE