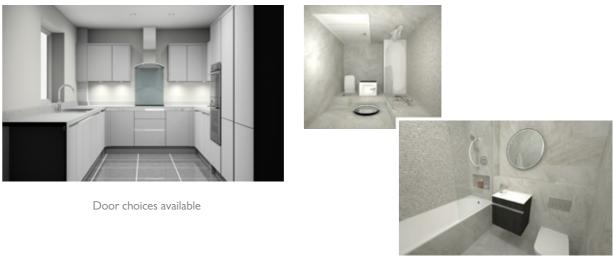

### KITCHENS

- Fully fitted kitchens by Tailor Made Kitchens
- Neff Appliances
- Integrated Fridge/Freezer. Diswasher,
- washer/dryer, oven and hob
- · Blanco stainless steel sink & chrome mixer tap
- · Ceasarstone worktop

### BATHROOM & EN SUITE

- Porcelanosa Indic/Kubik
- Dual flush WC
  - Wash hand basin with mixer tap • Bath
- $\cdot$  Shower to en suite
- Thermostatically controlled shower
- Chrome taps and heated towel rail
- LED downlights
- Shaver point and light