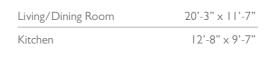

### GROUND FLOOR

| Kitchen/Dining Room | 9'- "x  3'- 0"  |
|---------------------|-----------------|
| Living Room         | 4'- 0"x   'x  " |
| Garage              | 20'-3"× 10'-8"  |

Door choices available

### FIRST FLOOR

| Bedroom I | 5'-8"x  0'-6" |
|-----------|---------------|
| Bedroom 2 | 0'-8"× 9'-  " |
| Bedroom 3 | 10'-8"× 9'-2" |