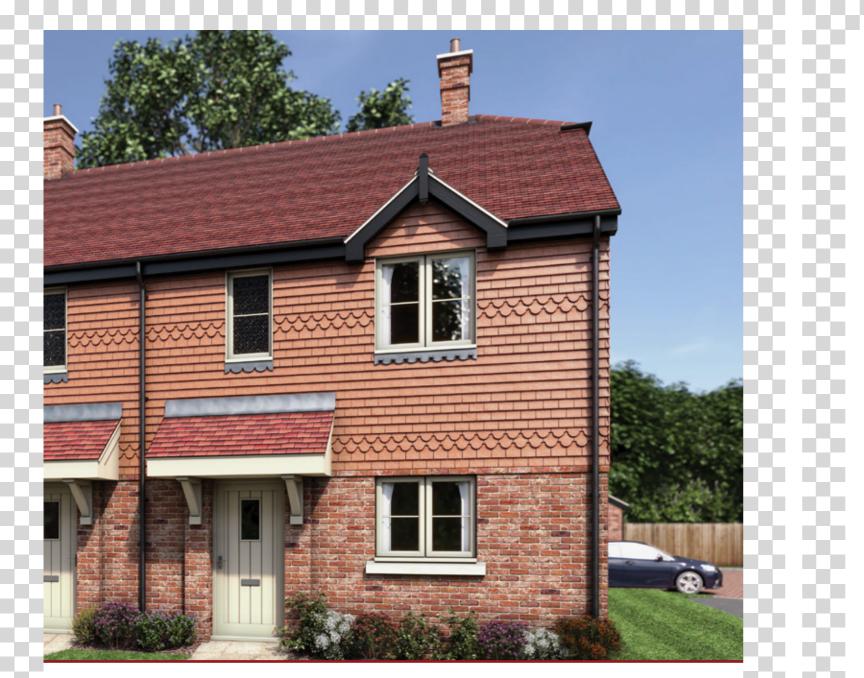

ROPLEY - HAMPSHIRE

## IN THE HEART OF HAMPSHIRE

Chequers is a unique development situated against a rural backdrop, punctuated only by the historic steam Watercress Line, and overlooking the South Downs. Perfectly situated between the market towns of Alresford and Alton (mainline station to London Waterloo), and on major bus routes, this location is ideally suited to families and commuters alike. For those with a penchant for the outdoors, a network of footpaths, byways and bridleways criss-cross this sprawling patchwork of Hampshire countryside.

# CHEQUERS

ROPLEY - HAMPSHIRE