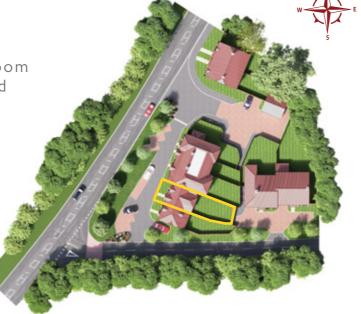

## IN THE HEART OF HAMPSHIRE

Chequers is a unique development situated against a rural backdrop, punctuated only by the historic steam Watercress Line, and overlooking the South Downs. Perfectly situated between the market towns of Alresford and Alton (mainline station to London Waterloo), and on major bus routes, this location is ideally suited to families and commuters alike. For those with a penchant for the outdoors, a network of footpaths, byways and bridleways criss-cross this sprawling patchwork of Hampshire countryside.

Mulberry Homes is proud to present The Dewberry Collection. A unique development of 9 beautifully crafted homes, ranging from 1-4 bedrooms, making it perfect for families of all sizes. Situated in Ropley, this exciting development is built with the trademark craftsmanship and expertise that is synonymous with Mulberry Homes. Timeless Quality. Tailored for You.