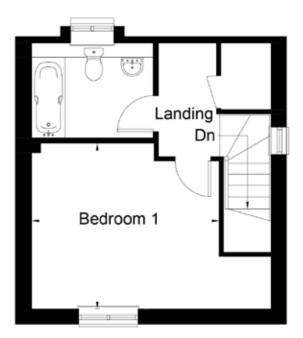

### FIRST FLOOR

| Bedroom I | 2'- " × 9'-2"   |
|-----------|-----------------|
| Bedroom 2 | 9'-10" × 9'-6"  |
| Bedroom 3 | 9'-10" x 6'-10" |

Attractive three bedroom semi-detached house with a garage and parking space.