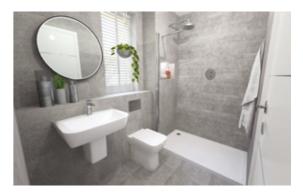

### BATHROOM & EN SUITE

- Porcelanosa Indic/Kubik
- Dual flush WC
  - Wash hand basin with mixer tap • Bath
- $\cdot$  Shower to en suite
- Thermostatically controlled shower
- Chrome taps and heated towel rail
- LED downlights
- Shaver point and light