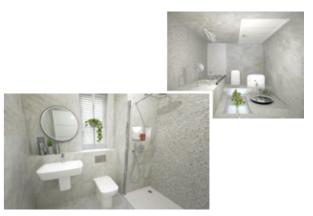

### BATHROOM & EN SUITE

- Porcelanosa Indic/Kubik
- Dual flush WC
  - Wash hand basin with mixer tap • Bath
- $\cdot$  Shower to en suite
- Thermostatically controlled shower
- Chrome taps and heated towel rail
- LED downlights
- Shaver point and light