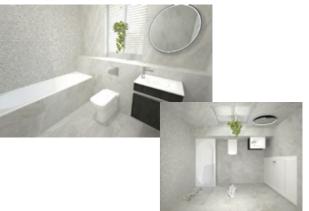

### BATHROOM & EN SUITE

- Porcelanosa Indic/Kubik
- Dual flush WC
  - Wash hand basin with mixer tap • Bath
- $\cdot$  Shower to en suite
- Thermostatically controlled shower
- Chrome taps and heated towel rail
- LED downlights
- Shaver point and light