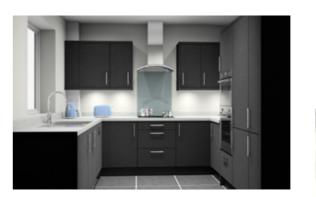

### KITCHENS

- Fully fitted kitchens by Tailor Made Kitchens
- Neff Appliances
- Integrated Fridge/Freezer. Diswasher,
- washer/dryer, oven and hob
- · Blanco stainless steel sink & chrome mixer tap
- · Ceasarstone worktop