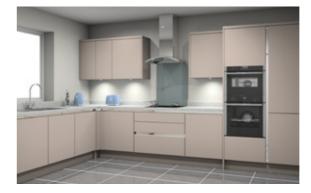

### KITCHENS

- Fully fitted kitchens by Tailor Made Kitchens
- Neff Appliances
- Integrated Fridge/Freezer. Diswasher,
- washer/dryer, oven and hob
- · Blanco stainless steel sink & chrome mixer tap
- · Ceasarstone worktop