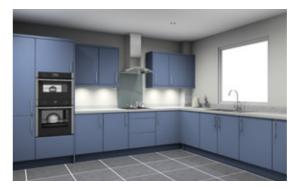

### KITCHENS

- Fully fitted kitchens by Tailor Made Kitchens
- Neff Appliances
- Integrated Fridge/Freezer. Diswasher,
- washer/dryer, oven and hob
- · Blanco stainless steel sink & chrome mixer tap
- · Ceasarstone worktop