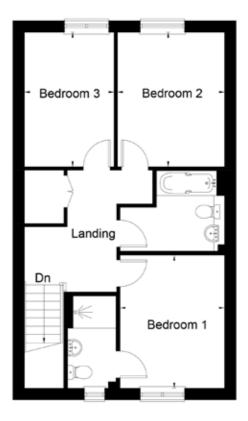

### FIRST FLOOR

| Bedroom I | 2'- " × 9'-2"   |
|-----------|-----------------|
| Bedroom 2 | 9'-10" × 9'-6"  |
| Bedroom 3 | 9'-10" x 6'-10" |

Attractive three bedroom semi-detached house with a garage and parking space.

### FIRST FLOOR

| Bedroom I | 2'- " × 9'-2"  |
|-----------|----------------|
| Bedroom 2 | 9'-10" × 9'-6" |
| Bedroom 3 | 9' 0" × 6'- 0" |

Stylish end of terrace two bedroom house with two parking spaces.