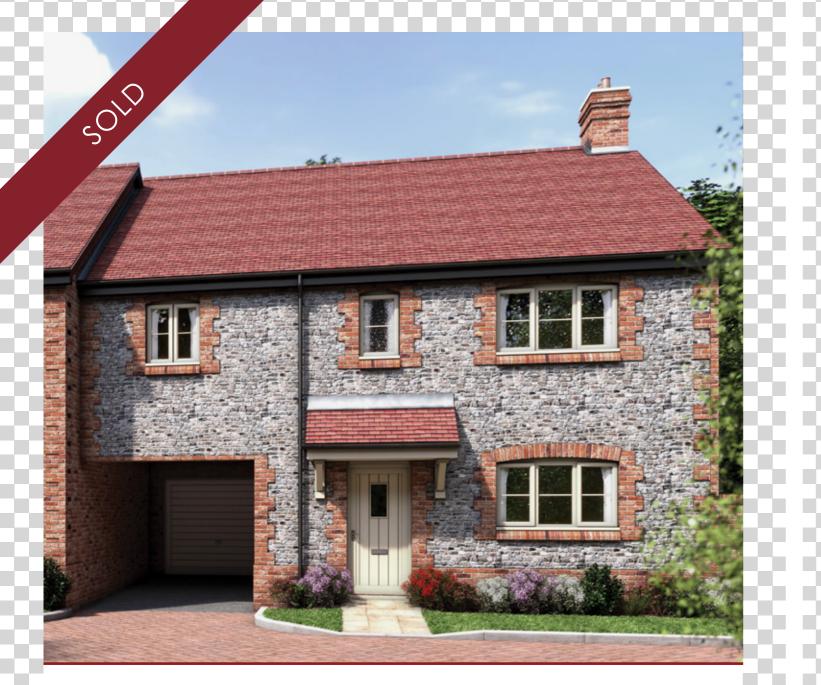

ROPLEY - HAMPSHIRE

## IN THE HEART OF HAMPSHIRE

Chequers is a unique development situated against a rural backdrop, punctuated only by the historic steam Watercress Line, and overlooking the South Downs. Perfectly situated between the market towns of Alresford and Alton (mainline station to London Waterloo), and on major bus routes, this location is ideally suited to families and commuters alike. For those with a penchant for the outdoors, a network of footpaths, byways and bridleways criss-cross this sprawling patchwork of Hampshire countryside.

Mulberry Homes is proud to present The Dewberry Collection. A unique development of 9 beautifully crafted homes, ranging from 1-4 bedrooms, making it perfect for families of all sizes. Situated in Ropley, this exciting development is built with the trademark craftsmanship and expertise that is synonymous with Mulberry Homes. Timeless Quality. Tailored for You.

# CHEQUERS

ROPLEY - HAMPSHIRE