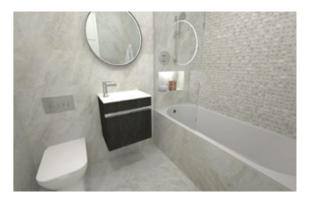

### BATHROOM & EN SUITE

- Porcelanosa Indic/Kubik
- Dual flush WC
  - Wash hand basin with mixer tap • Bath
- $\cdot$  Shower to en suite
- Thermostatically controlled shower
- Chrome taps and heated towel rail
- LED downlights
- Shaver point and light