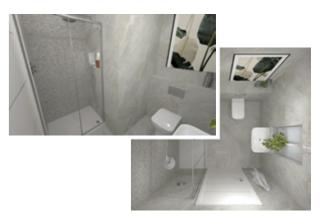

### BATHROOM & EN SUITE

- Porcelanosa Indic/Kubik
- Dual flush WC
  - Wash hand basin with mixer tap • Bath
- $\cdot$  Shower to en suite
- Thermostatically controlled shower
- Chrome taps and heated towel rail
- LED downlights
- Shaver point and light