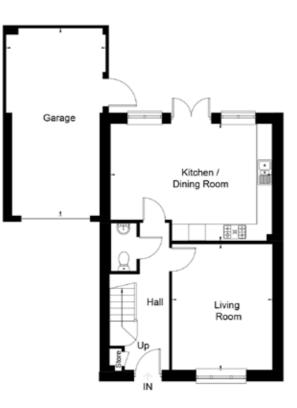

### 1, CHEQUERS APPROXIMATE FLOOR AREA: 1028 SQ FT

### GROUND FLOOR

| Living/Dining Room | 6'-8" ×  5'- 0" |
|--------------------|-----------------|
| Kitchen            | 4'-4" × 9'6"    |

Door choices available

### FIRST FLOOR

| Bedroom I | 2'- " × 9'-2"   |
|-----------|-----------------|
| Bedroom 2 | 9'-10" × 9'-6"  |
| Bedroom 3 | 9'-10" x 6'-10" |

Attractive three bedroom semi-detached house with a garage and parking space.