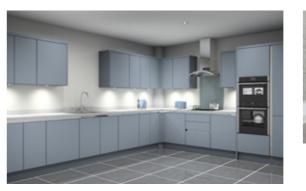

### KITCHENS

- Fully fitted kitchens by Tailor Made Kitchens
- Neff Appliances
- Integrated Fridge/Freezer. Diswasher,
- washer/dryer, oven and hob
- · Blanco stainless steel sink & chrome mixer tap
- · Ceasarstone worktop