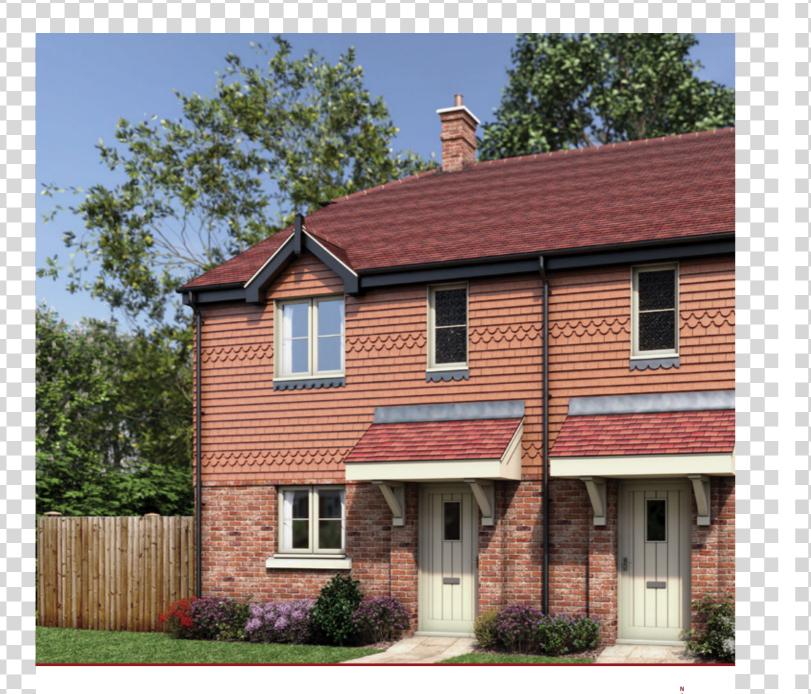

### FIRST FLOOR

| Bedroom I | 2'- " × 9'-2"  |
|-----------|----------------|
| Bedroom 2 | 9'-10" × 9'-6" |
| Bedroom 3 | 9' 0" × 6'- 0" |

Stylish end of terrace two bedroom house with two parking spaces.

### FIRST FLOOR

| Bedroom I | 4'-4" x  3'-3" |
|-----------|----------------|
| Bedroom 2 | 3'-3" ×  0'-4" |

Delightful mid-terrace house with two bedrooms and two parking spaces.