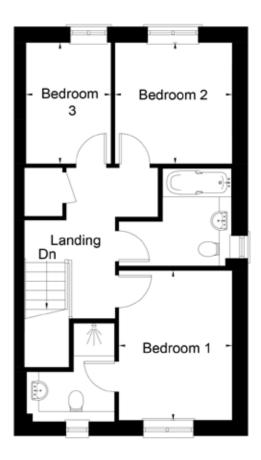

### FIRST FLOOR

| Bedroom I | 2'- " × 9'-2"   |
|-----------|-----------------|
| Bedroom 2 | 9'-10" × 9'-6"  |
| Bedroom 3 | 9'-10" x 6'-10" |

Attractive three bedroom semi-detached house with a garage and parking space.

### FIRST FLOOR

| Bedroom I | 2'- " × 9'-2"  |
|-----------|----------------|
| Bedroom 2 | 9'-10" × 9'-6" |
| Bedroom 3 | 9' 0" × 6'- 0" |

Stylish end of terrace two bedroom house with two parking spaces.