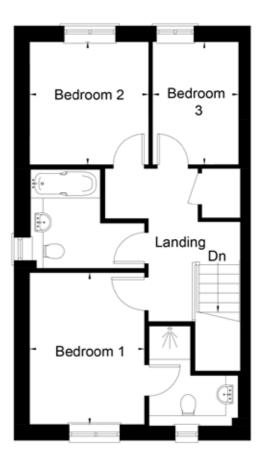

### FIRST FLOOR

| Bedroom I | 2'- " × 9'-2"   |
|-----------|-----------------|
| Bedroom 2 | 9'-10" × 9'-6"  |
| Bedroom 3 | 9'-10" x 6'-10" |

Attractive three bedroom semi-detached house with a garage and parking space.