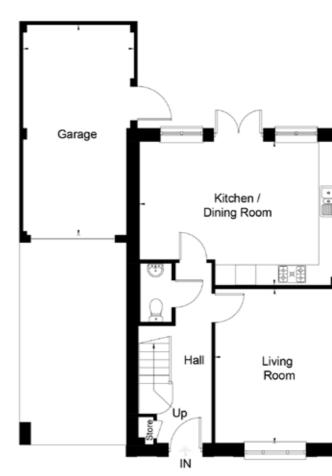

### GROUND FLOOR

| Kitchen/Dining Room | 9'- "x  3'- 0"  |
|---------------------|-----------------|
| Living Room         | 4'- 0"x   'x  " |
| Garage              | 20'-3"× 10'-8"  |

Door choices available

### GROUND FLOOR

| Kitchen/Dining Room | 9'- " ×  3' 0"   |
|---------------------|------------------|
| Living Room         | 4'- 0" x   '-  " |
| Garage              | 22'-2" x   '- 0" |