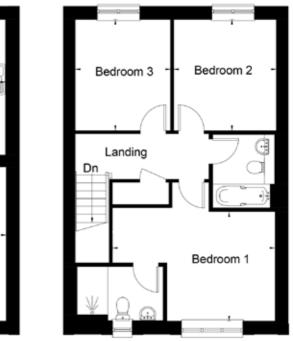

### FIRST FLOOR

| Bedroom I | 5'-8"x  0'-6" |
|-----------|---------------|
| Bedroom 2 | 0'-8"× 9'-  " |
| Bedroom 3 | 10'-8"× 9'-2" |

### FIRST FLOOR

| Bedroom I     | 4'-6" ×  0'-9" |
|---------------|----------------|
| Bedroom 2     | 5'-8" ×  0'6"  |
| Bedroom 3     | 0'-8" × 9'-  " |
| Bedroom 4     | 10'-8" × 9'-2" |
| Dressing Room | 0'-  " × 6'-2" |