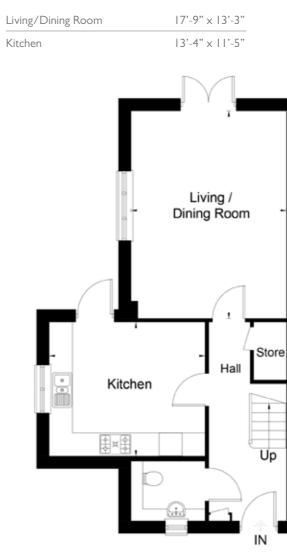

### GROUND FLOOR

| Living/Dining Room | 6'-8" ×  5'- 0" |
|--------------------|-----------------|
| Kitchen            | 4'-4" × 9'6"    |

Door choices available

### FIRST FLOOR

| Bedroom I | 2'- " × 9'-2"   |
|-----------|-----------------|
| Bedroom 2 | 9'-10" × 9'-6"  |
| Bedroom 3 | 9'-10" x 6'-10" |

Attractive three bedroom semi-detached house with a garage and parking space.