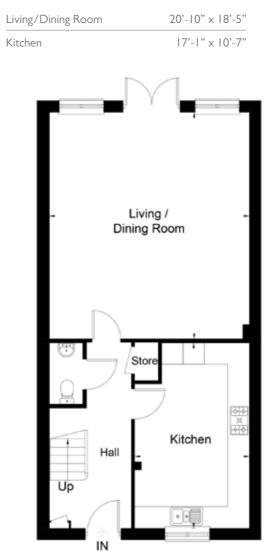

### GROUND FLOOR

| Living/Dining Room | 6'-8" ×  5'- 0" |
|--------------------|-----------------|
| Kitchen            | 4'-4" × 9'6"    |

Door choices available

### FIRST FLOOR

| Bedroom I | 2'- " × 9'-2"   |
|-----------|-----------------|
| Bedroom 2 | 9'-10" × 9'-6"  |
| Bedroom 3 | 9'-10" x 6'-10" |

Attractive three bedroom semi-detached house with a garage and parking space.