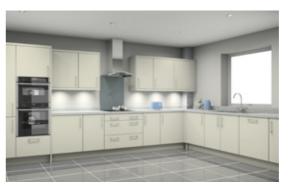

### KITCHENS

- Fully fitted kitchens by Tailor Made Kitchens
- Neff Appliances
- Integrated Fridge/Freezer. Diswasher,
- washer/dryer, oven and hob
- · Blanco stainless steel sink & chrome mixer tap
- · Ceasarstone worktop